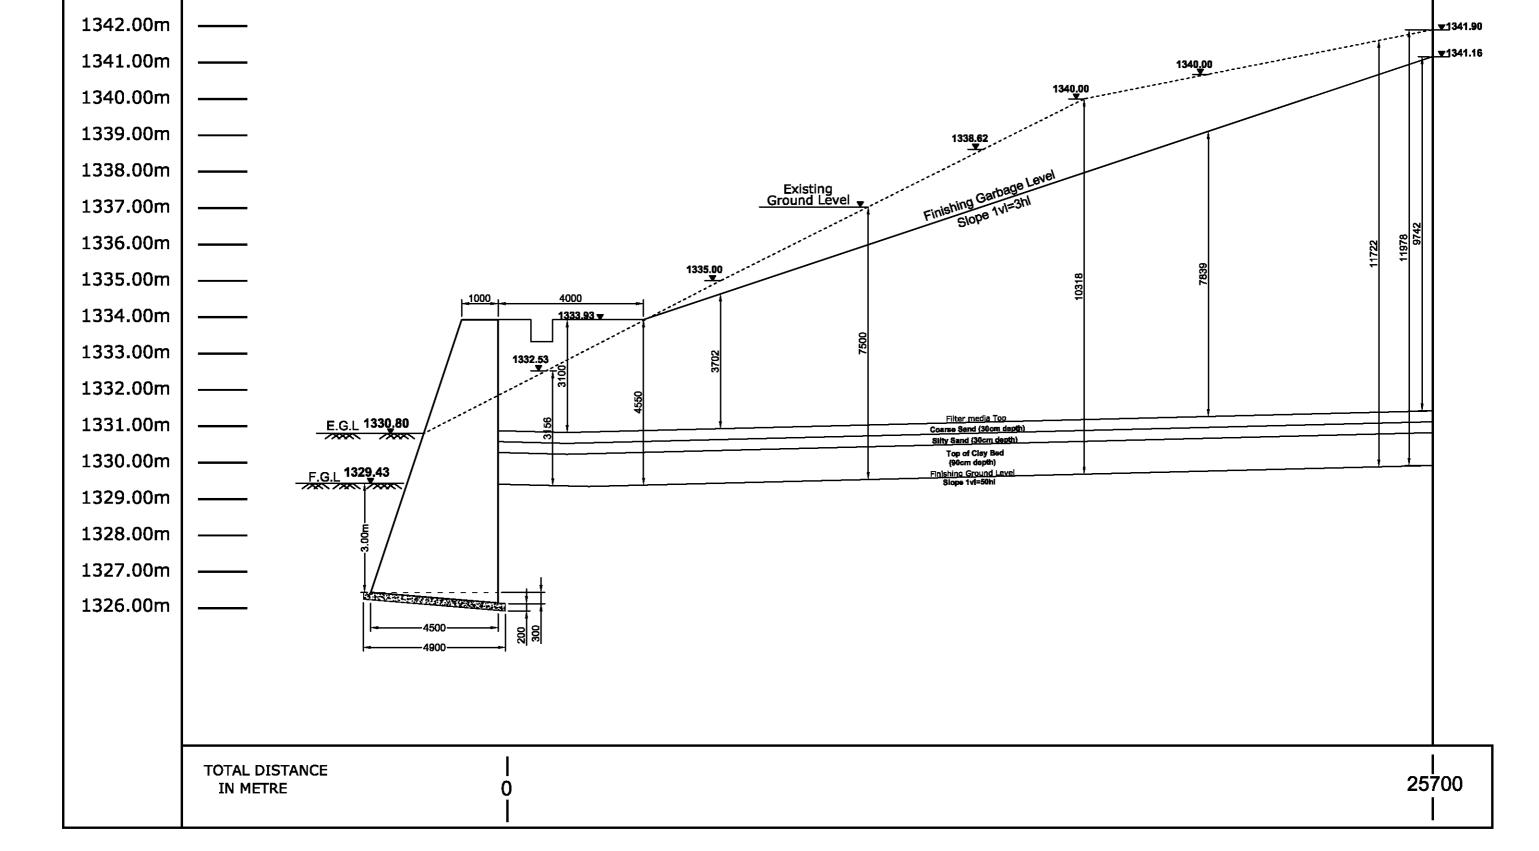

## **Cross Section at A1-A1-1**

© Mott MacDonald

This document is issued for the party which commissioned it and for specific purposes connected with the captioned project only. It should not be relied upon by any other party or used for any other purpose. We accept no responsibility for the consequences of this document being relied upon by any other party, or being used for any other purpose, or containing any error or omission which is due to an error or omission in data supplied to us by other parties.

Note:- All Levels are in Meters and Dimensions a Millimeters unless otherwise specified

2nd Floor, Bellevue Mansion Opposite Clinical Research Unit 7 +91 (0) 364 2505 446 (Tribal) for Homoeopathy. Malki - Dhankheti Shillong - 793001, Meghalaya,Indla

| Title                                                                 | Drawn       |
|-----------------------------------------------------------------------|-------------|
| North Eastern Region Capital Cities                                   | Checked     |
| Development Investment Programme For Shillong, Solid Waste Management | Approved    |
| Cross Section at A1-A1-1 of Landfill Site                             | Scale at A3 |
| Tranche - I, Phase - I (Sheet 1 of 14)                                |             |
| Drawing Number                                                        | Status      |
| MMD-260652-C-DR-00-SWM-0004                                           | TEN         |