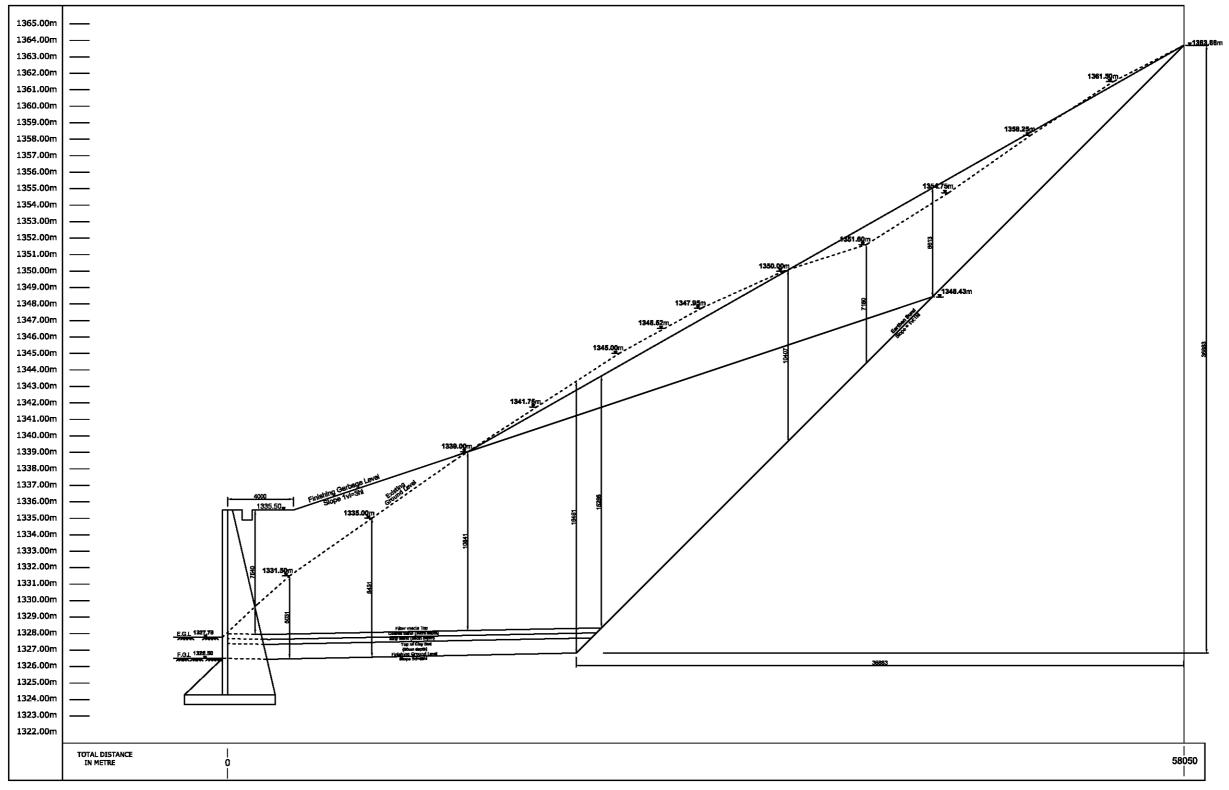

## **Cross Section at A11-A19**

|  | Title                                                                                                                 | С |  |  |  |  |
|--|-----------------------------------------------------------------------------------------------------------------------|---|--|--|--|--|
|  | North Eastern Region Capital Cities                                                                                   | c |  |  |  |  |
|  | Development Investment Programme<br>For Shillong, Solid Waste Management<br>Cross Section at A11-A19 of Landfill Site |   |  |  |  |  |
|  |                                                                                                                       |   |  |  |  |  |
|  | Tranche - I, Phase - I (Sheet 11 of 14)                                                                               |   |  |  |  |  |
|  | Drawing Number                                                                                                        | S |  |  |  |  |
|  | MMD-260652-C-DR-00-SWM-0004                                                                                           |   |  |  |  |  |