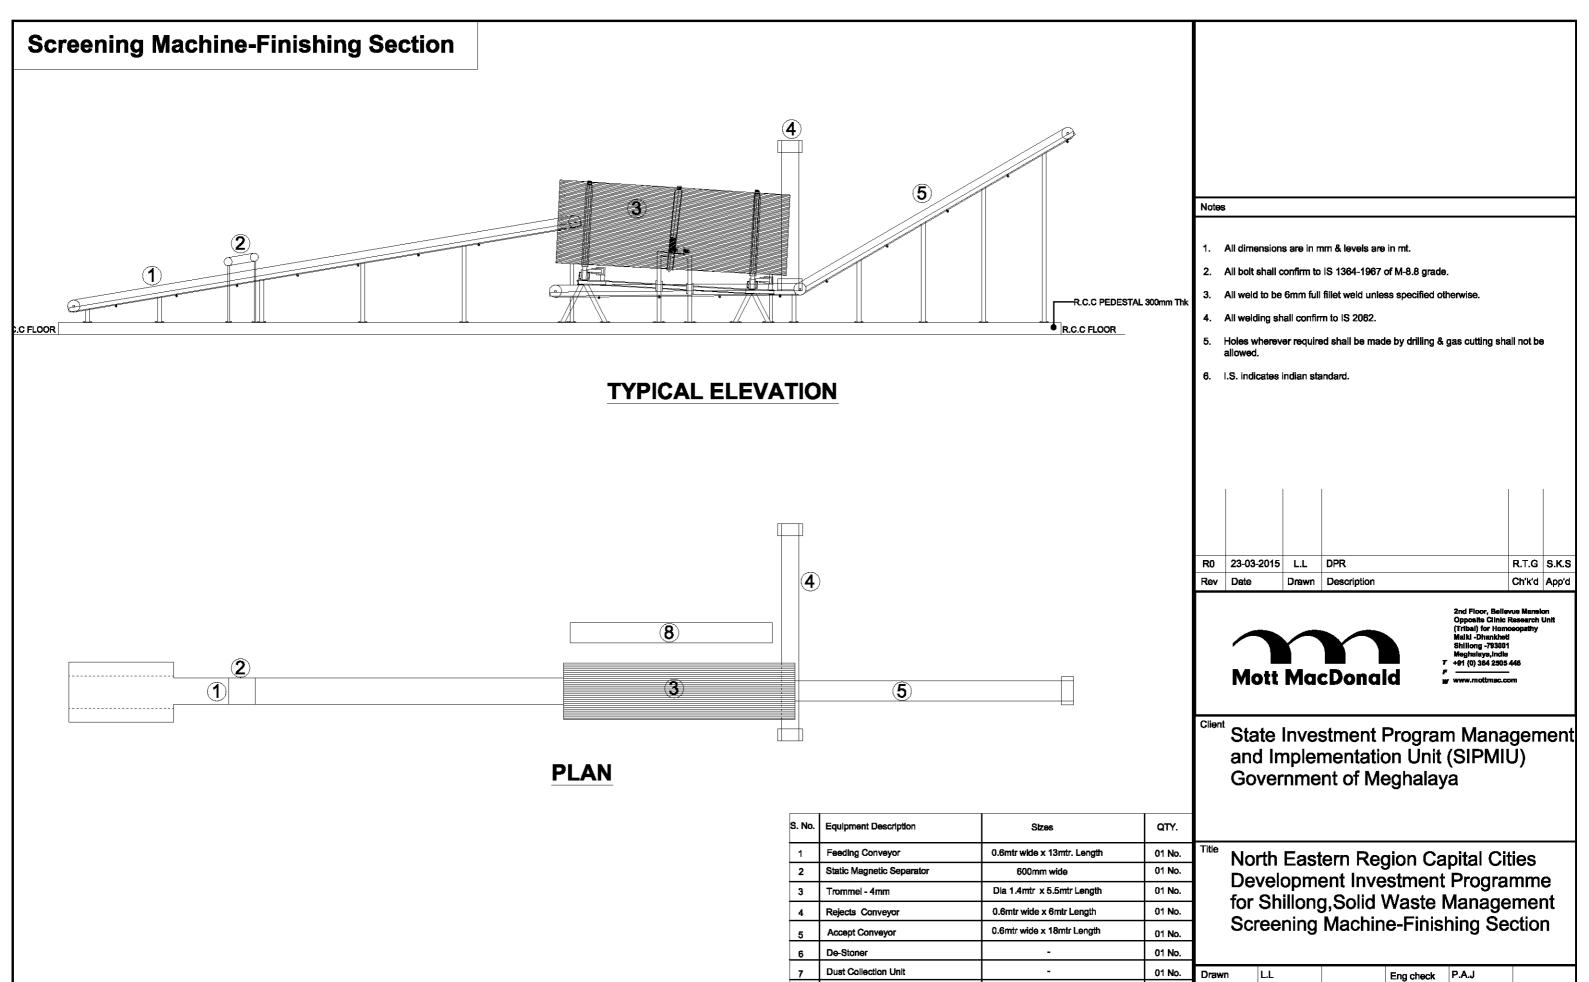

Drawing Number

Dwg check R.T.G

Approved

S.K.S

0.5mtr wide x 5mtr Length

40 hp, 3 phase, 440V

Steel Details for Pedestal = 16mm Dia Steel at 250mm C/C Bothways

Provided seperately for this section

Stone Tranfer Conveyor

Electrical Control Panel

MMD-260652-S-DR-SWM-00-1019

DPR