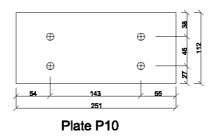

## DETAIL - A

**DETAIL - B** 

251x112x8thk

| Rev | Date       | Drawn   | Description | Ch'k'd |     |
|-----|------------|---------|-------------|--------|-----|
| R0  | 23-03-2015 | 015   1 | DPR         | R.T.G  | SKS |
|     |            |         |             |        |     |