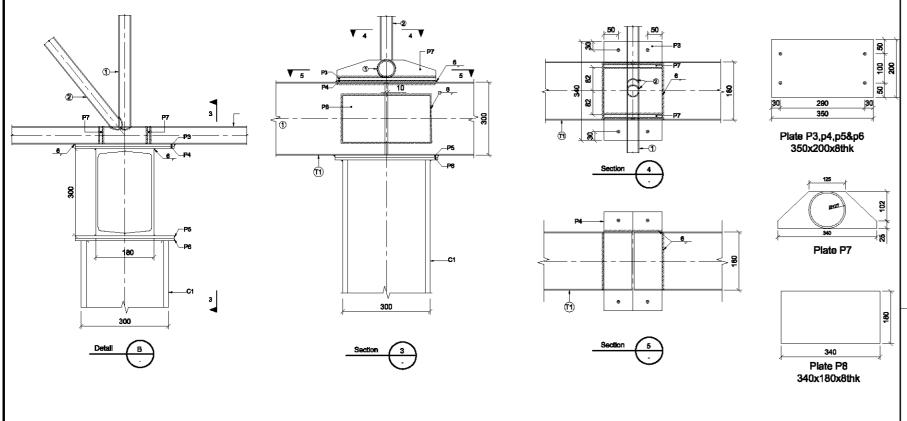

## DETAIL - A

**DETAIL - B** 

251x112x8thk

| Rev | Date       | Drawn   | Description | Ch'k'd |     |
|-----|------------|---------|-------------|--------|-----|
| R0  | 23-03-2015 | 015   1 | DPR         | R.T.G  | SKS |
|     |            |         |             |        |     |