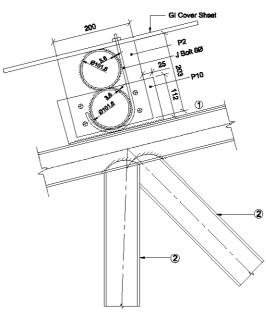

- 1. All dimensions are in mm & levels are in mt.
- 2. All bolt shall confirm to IS 1364-1967 of M-8.8 grade
- 3. All weld to be 6mm full fillet weld unless specified otherwise.
- 4. All welding shall confirm to IS 2062.
- 5. Holes wherever required shall be made by drilling & gas cutting shall not be
- 6. I.S. indicates indian standard.

## DETAIL - A



**DETAIL - B** 





251x112x8thk

| Rev | Date       | Drawn   | Description | Ch'k'd |     |
|-----|------------|---------|-------------|--------|-----|
| R0  | 23-03-2015 | 015   1 | DPR         | R.T.G  | SKS |
|     |            |         |             |        |     |



State Investment Program Management and Implementation Unit (SIPMIU) Government of Meghalaya

North Eastern Region Capital Cities Development Investment Programme for Shillong, Solid Waste Management Details of Truss Between Grid J To M

| Drawn              | L.L   |            | Eng check | P.A.J     |  |
|--------------------|-------|------------|-----------|-----------|--|
| Dwg check          | R.T.G |            |           |           |  |
| Approved           | S.K.S |            |           |           |  |
| Scale at A2<br>