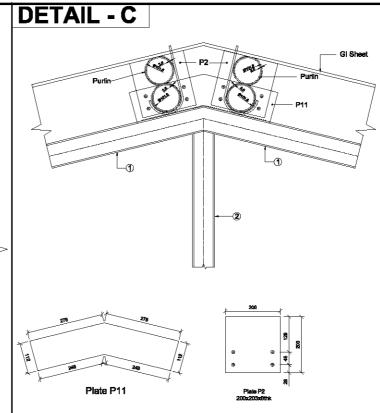

## DETAIL - A

**DETAIL - B** 

251x112x8thk

| Rev | Date       | Drawn   | Description | Ch'k'd |     |
|-----|------------|---------|-------------|--------|-----|
| R0  | 23-03-2015 | 015   1 | DPR         | R.T.G  | SKS |
|     |            |         |             |        |     |