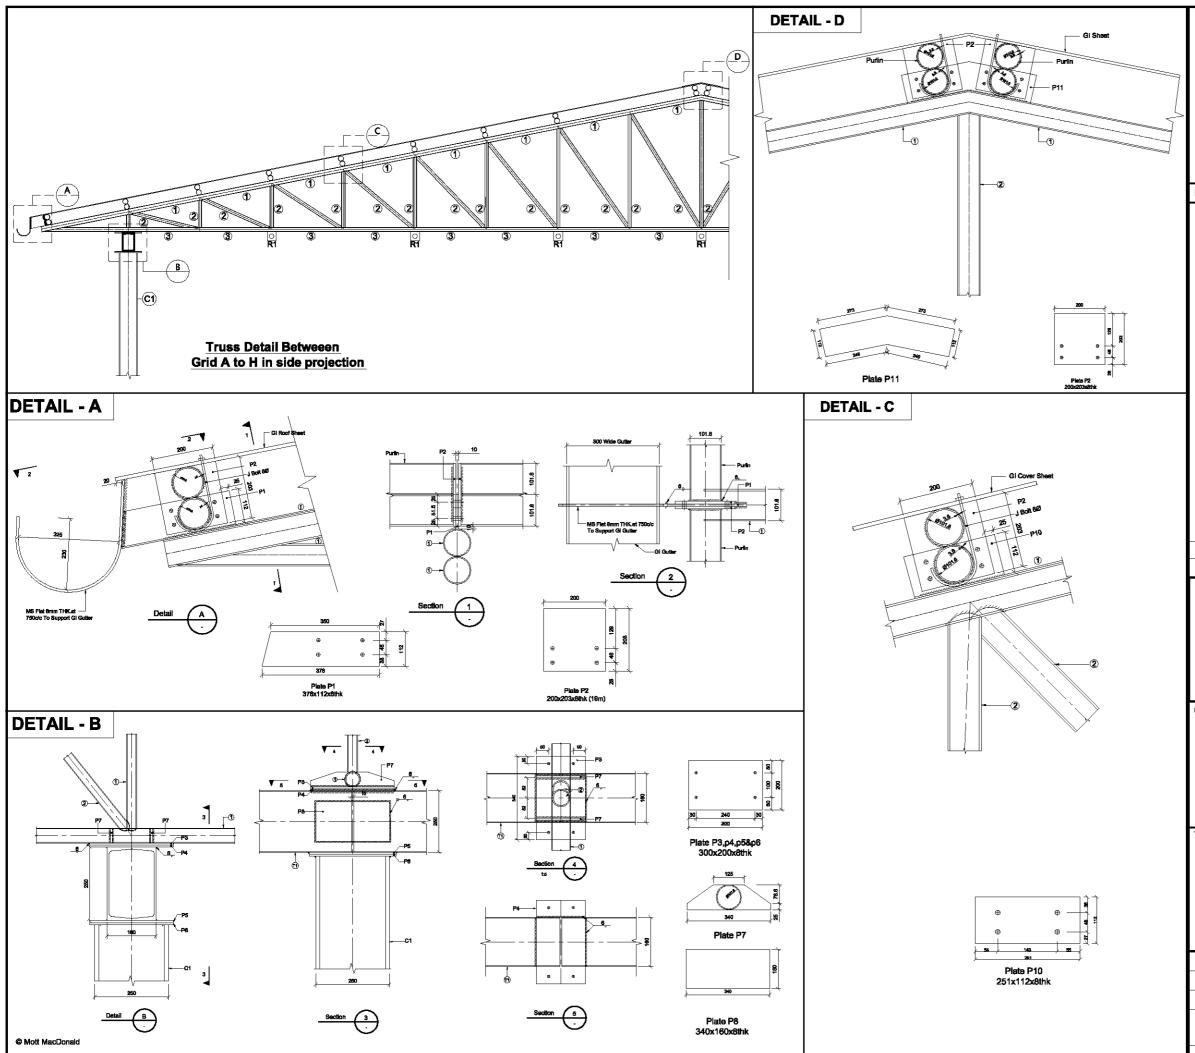

## Notes

- 1. All dimensions are in mm & levels are in mt.
- 2. All bolt shall confirm to IS 1364-1967 of M-8.8 grade
- 3. All weld to be 6mm full fillet weld unless specified otherwise.
- 4. All welding shall confirm to IS 2062.
- 5. Holes wherever required shall be made by drilling & gas cutting shall not be allowed
- 6. I.S. indicates indian standard.

91 (0) 364 2505

Client State Investment Program Management and Implementation Unit (SIPMIU) Government of Meghalaya

Title North Eastern Region Capital Cities Development Investment Programme for Shillong, Solid Waste Management Details of Truss Between Grid A To H