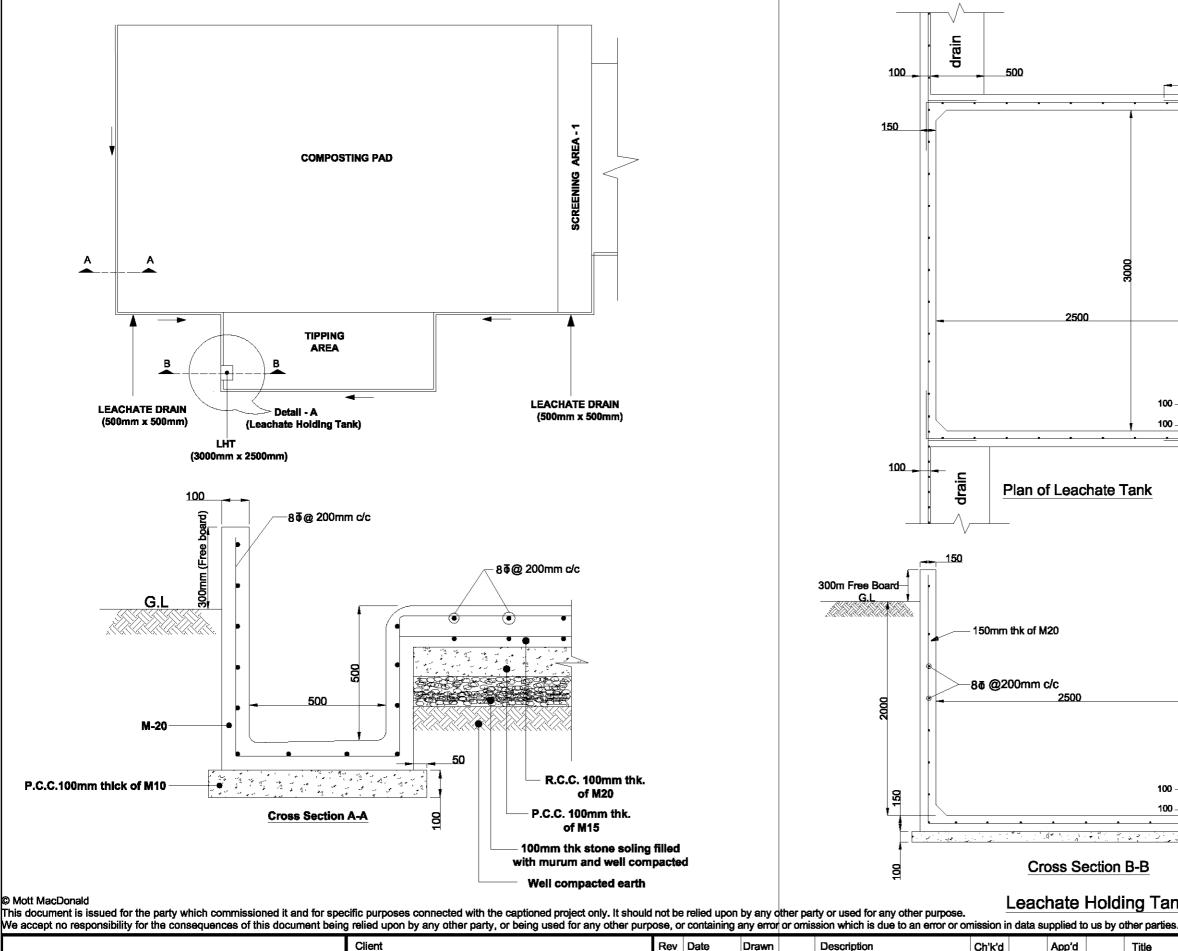

Leachate Holding Tank

App'd

Note:- All dimensions are in Millimeter unless otherwise specified

L.Lyngdoh

R.T.G

R0

nts

Rev