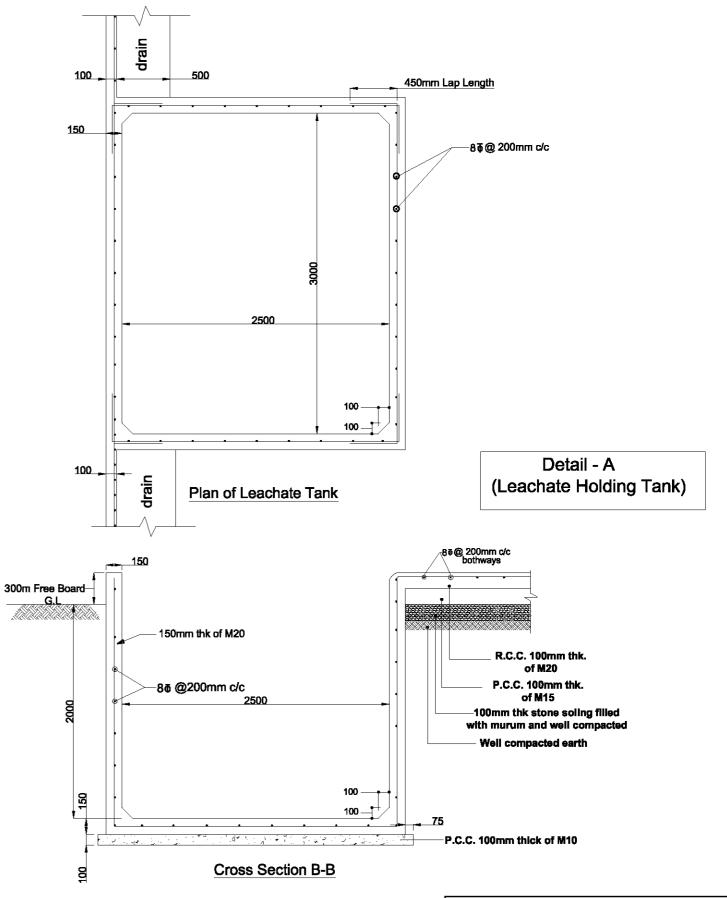

Leachate Holding Tank

App'd

Note:- All dimensions are in Millimeter unless otherwise specified

L.Lyngdoh

R.T.G

R0

nts

Rev