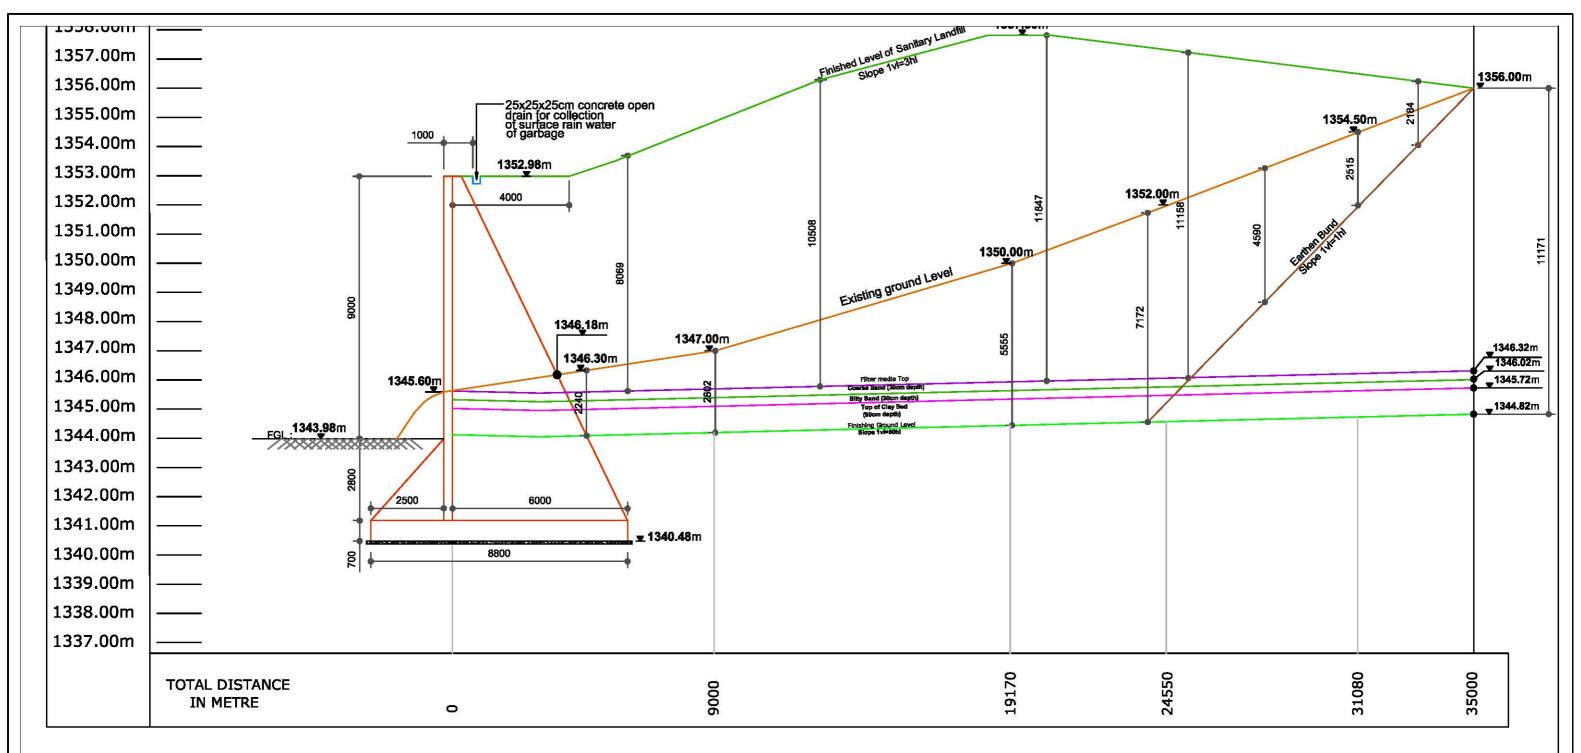

## **Cross Section at L-S of Proposed Landfill**

Ch'k'd

App'd

Mott MacDonald

This document is issued for the party which commissioned it and for specific purposes connected with the captioned project only. It should not be relied upon by any other party or used for any other purpose.

Description

North Eastern Region Capital Cities
Development Investment Programme
For Shillong, Solid Waste Management
Cross Section at L-S of Proposed Landfill
site, Under Phase -II Tranche - II (Sh 9 of 15)
Drawing Number