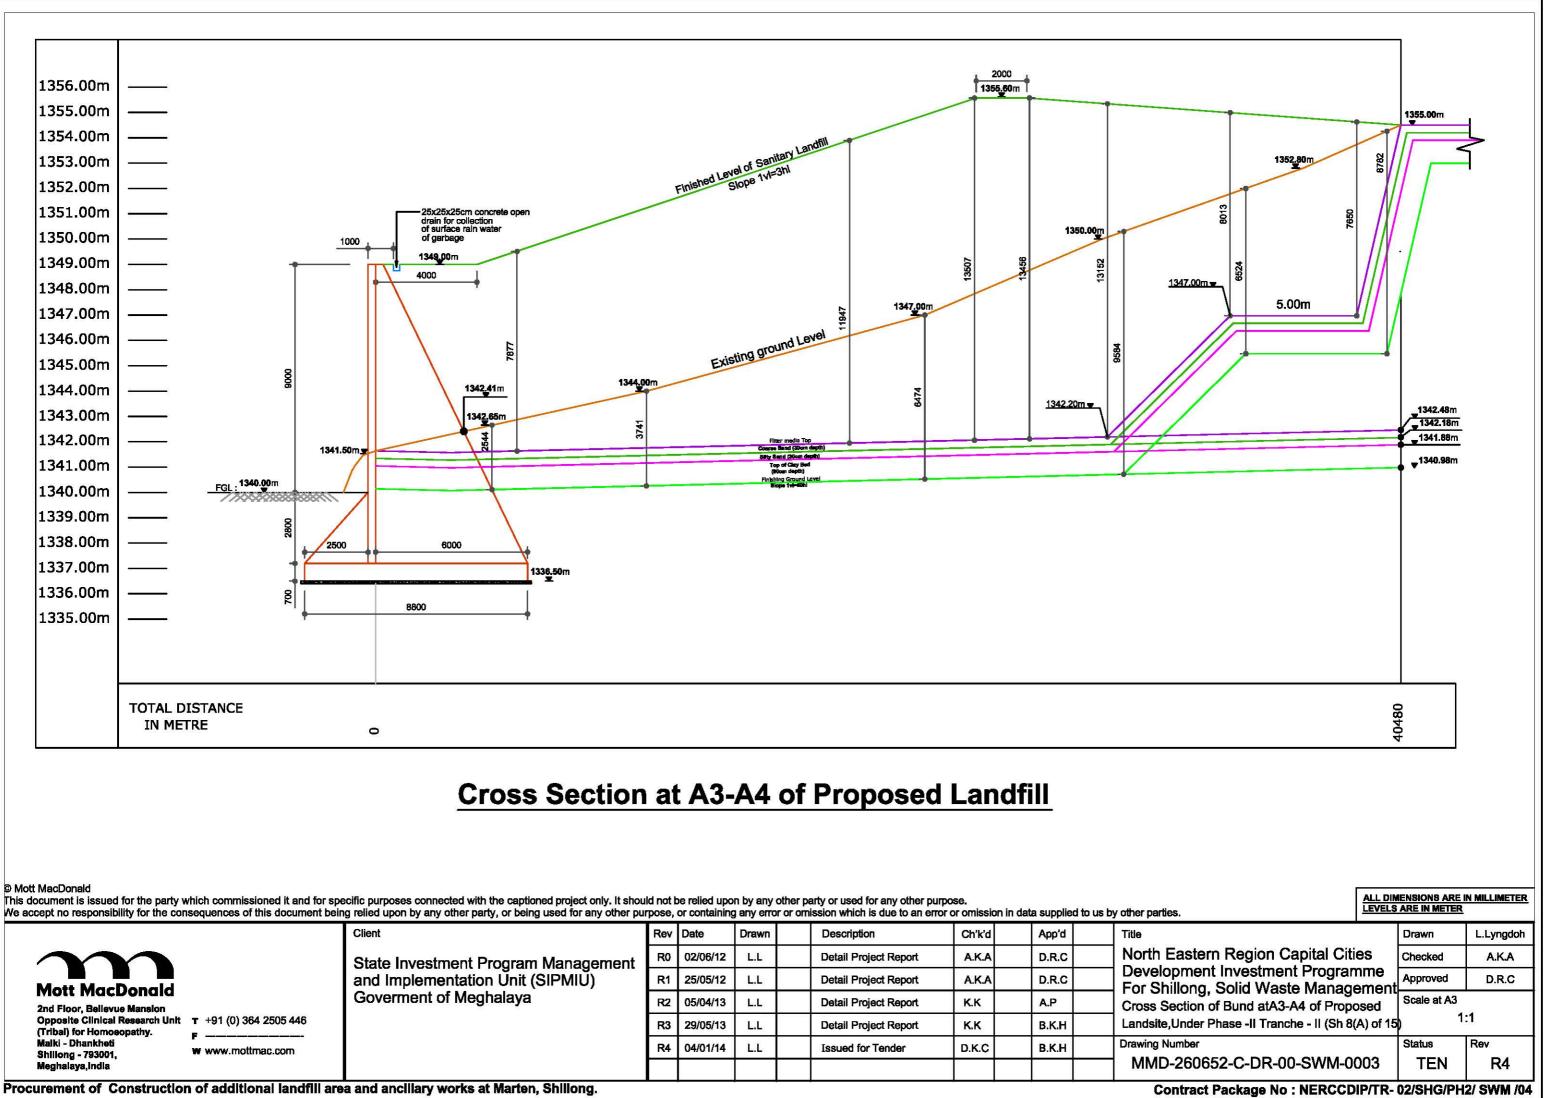

© Mott MacDonald

Me accent no m

|  | we accept to responsibility for the consequences of this document being relied upon by any other party, or being used for any other purpose, or containing any error or ornission which is due to an error or ornission in data supplied to us by other parties. |                                                |                                                                                                   |     |          |       |  |                       |        |       |  |                                                                                   |  |
|--|------------------------------------------------------------------------------------------------------------------------------------------------------------------------------------------------------------------------------------------------------------------|------------------------------------------------|---------------------------------------------------------------------------------------------------|-----|----------|-------|--|-----------------------|--------|-------|--|-----------------------------------------------------------------------------------|--|
|  |                                                                                                                                                                                                                                                                  |                                                | Client                                                                                            | Rev | Date     | Drawn |  | Description           | Ch'k'd | App'd |  | Title                                                                             |  |
|  | Mott MacDonald<br>2nd Floor, Bellevue Mansion<br>Opposite Cilnical Research Unit<br>(Tribal) for Homosopathy.<br>Malki - Dhankheti<br>Shillong - 793001,                                                                                                         | Mansion<br>essarch Unit T +91 (0) 364 2505 446 | State Investment Program Management<br>and Implementation Unit (SIPMIU)<br>Goverment of Meghalaya | R0  | 02/06/12 | L.L   |  | Detail Project Report | A.K.A  | D.R.C |  | North East<br>Developm<br>For Shillo<br>Cross Sect<br>Landsite,Un<br>Drawing Numl |  |
|  |                                                                                                                                                                                                                                                                  |                                                |                                                                                                   | R1  | 25/05/12 | L.L   |  | Detail Project Report | A.K.A  | D.R.C |  |                                                                                   |  |
|  |                                                                                                                                                                                                                                                                  |                                                |                                                                                                   | R2  | 05/04/13 | L.L   |  | Detail Project Report | К.К    | A.P   |  |                                                                                   |  |
|  |                                                                                                                                                                                                                                                                  |                                                |                                                                                                   | R3  | 29/05/13 | L.L   |  | Detail Project Report | К.К    | B.K.H |  |                                                                                   |  |
|  |                                                                                                                                                                                                                                                                  |                                                |                                                                                                   | R4  | 04/01/14 | L.L   |  | Issued for Tender     | D.K.C  | B.K.H |  |                                                                                   |  |
|  | Meghalaya,India                                                                                                                                                                                                                                                  |                                                |                                                                                                   |     |          |       |  |                       |        |       |  | MMD-2                                                                             |  |
|  | Procurement of Construction of additional landfill area and ancillary works at Marten, Shillong.                                                                                                                                                                 |                                                |                                                                                                   |     |          |       |  |                       |        |       |  |                                                                                   |  |