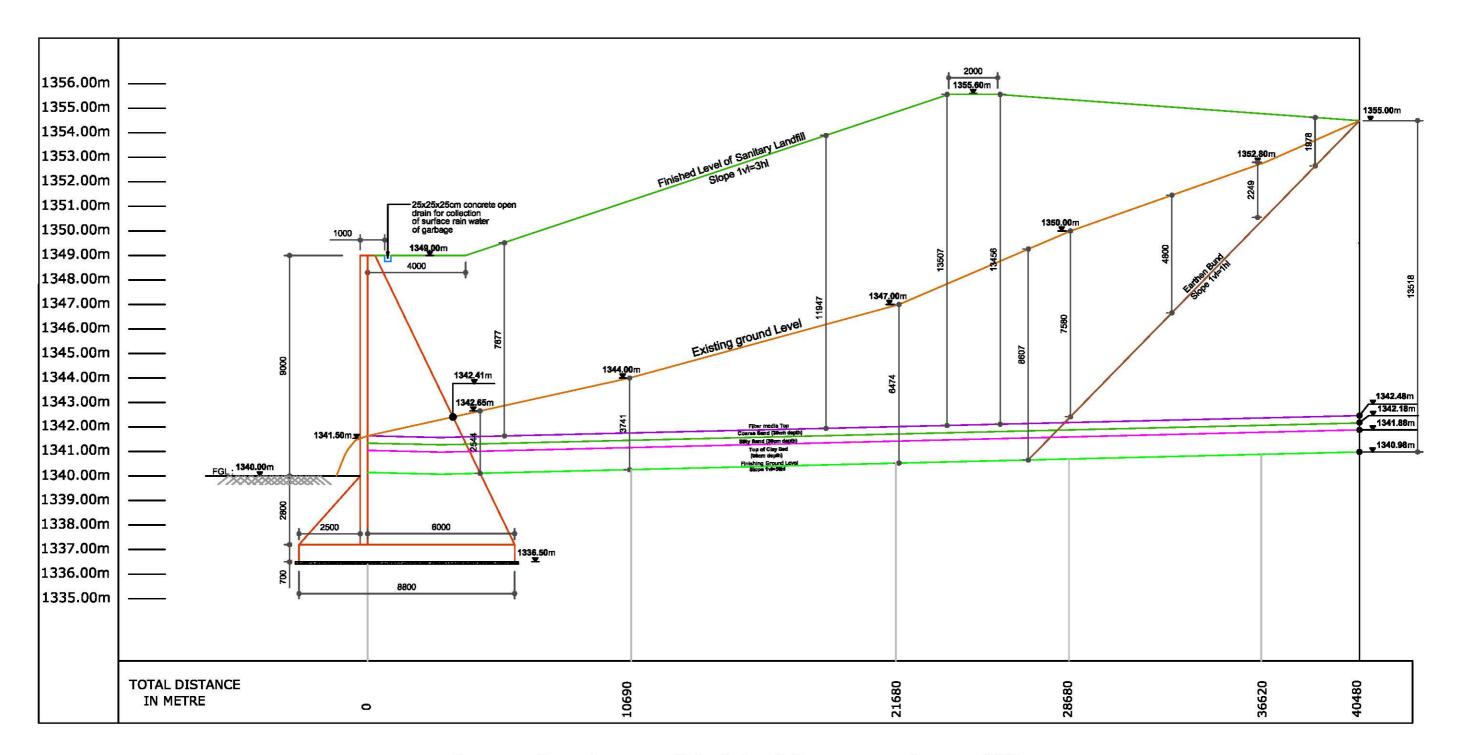

## **Cross Section at A3-A4 of Proposed Landfill**

This document is issued for the party which commissioned it and for specific purposes connected with the captioned project only. It should not be relied upon by any other party or used for any other purpose.

ALL DIMENSIONS ARE IN MILLIMETER LEVELS ARE IN METER

L.Lyngdoh

Drawn

2nd Floor, Bellevue Mansion Opposite Clinical Research Unit T +91 (0) 364 2505 446 (Tribal) for Homoeopathy. Malki - Dhankheti Shillong - 793001,