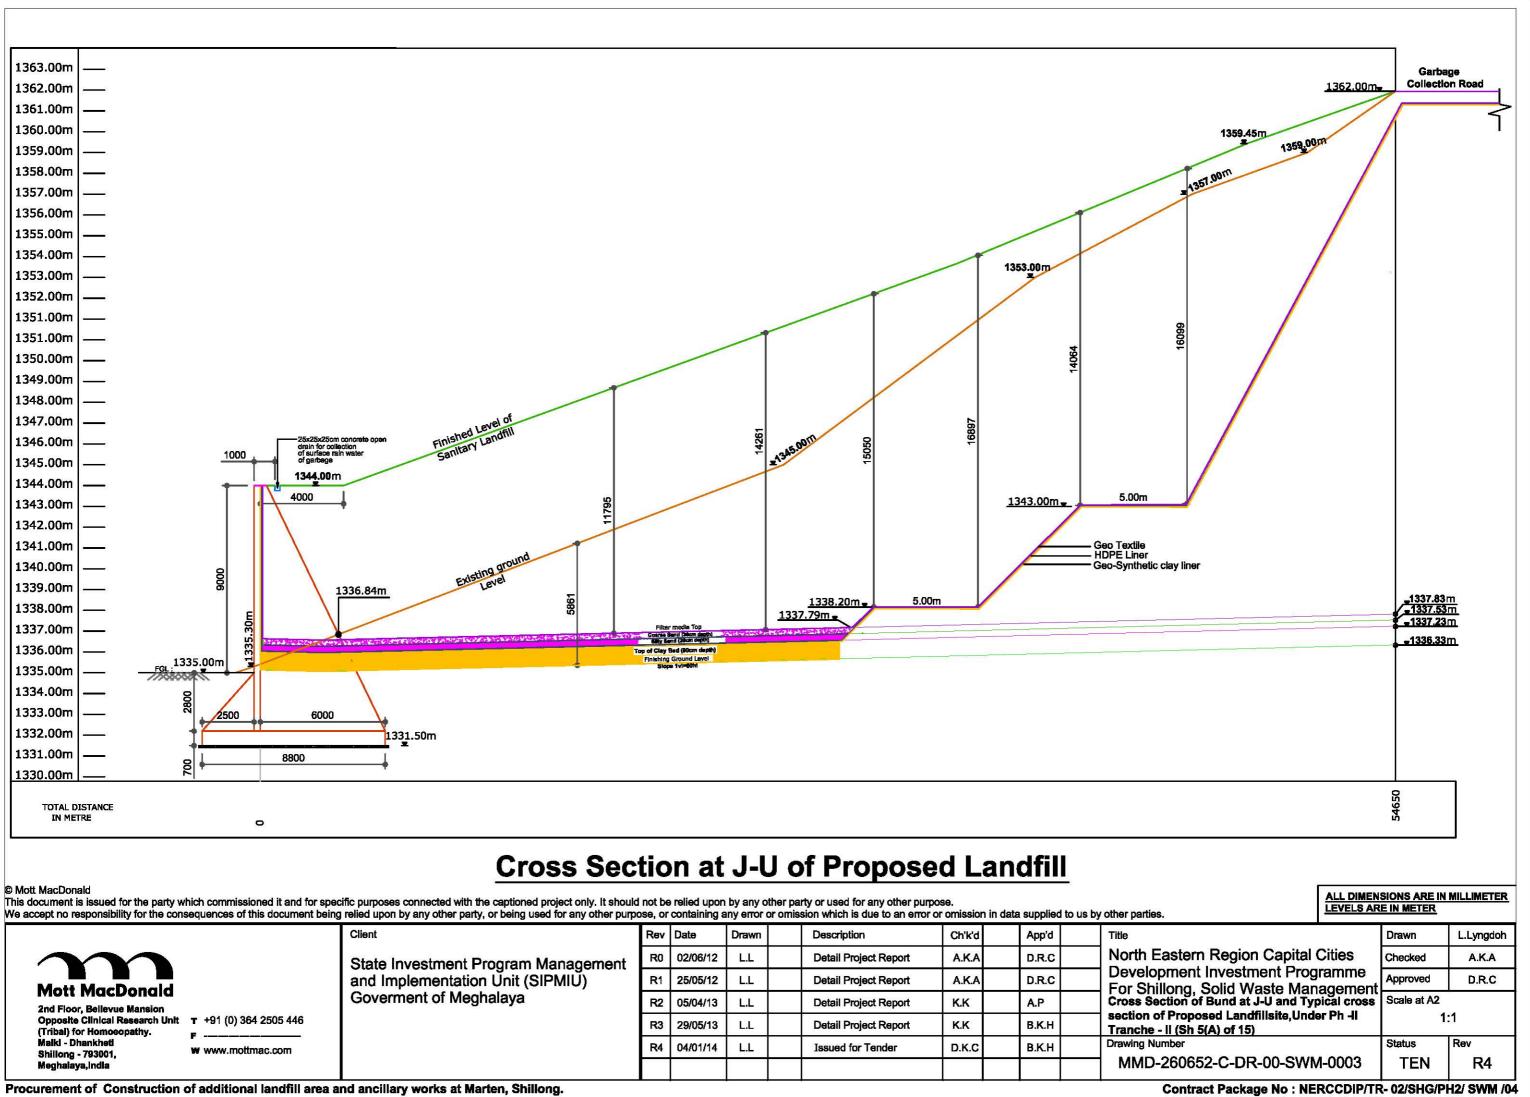

|                                                                                                                                                      | Client                                                                                            | Rev | Date     | Drawn |  | Description           | Ch'k'd |  | App'd | Title                          |
|------------------------------------------------------------------------------------------------------------------------------------------------------|---------------------------------------------------------------------------------------------------|-----|----------|-------|--|-----------------------|--------|--|-------|--------------------------------|
| And Floor, Bellevue Mansion   Opposite Clinical Research Unit   (Tribal) for Homoeopathy.   Malki - Dhankheti   Shillong - 793001,   Meghalaya,India | State Investment Program Management<br>and Implementation Unit (SIPMIU)<br>Goverment of Meghalaya | R0  | 02/06/12 | LL    |  | Detail Project Report | A.K.A  |  | D.R.C | North Eas                      |
|                                                                                                                                                      |                                                                                                   | R1  | 25/05/12 | L.L   |  | Detail Project Report | A.K.A  |  | D.R.C | Developm                       |
|                                                                                                                                                      |                                                                                                   | R2  | 05/04/13 | L.L   |  | Detail Project Report | K.K    |  | A.P   | Cross Section                  |
|                                                                                                                                                      |                                                                                                   | R3  | 29/05/13 | L.L   |  | Detail Project Report | К.К    |  | B.K.H | section of P<br>Tranche - II ( |
|                                                                                                                                                      |                                                                                                   | R4  | 04/01/14 | L.L   |  | Issued for Tender     | D.K.C  |  | B.K.H | Drawing Number                 |
|                                                                                                                                                      |                                                                                                   |     |          |       |  |                       |        |  |       | MMD-26                         |
| Dragurament of Construction of additional landfill are and appillant works at Marton Shillong                                                        |                                                                                                   |     |          |       |  |                       |        |  |       |                                |