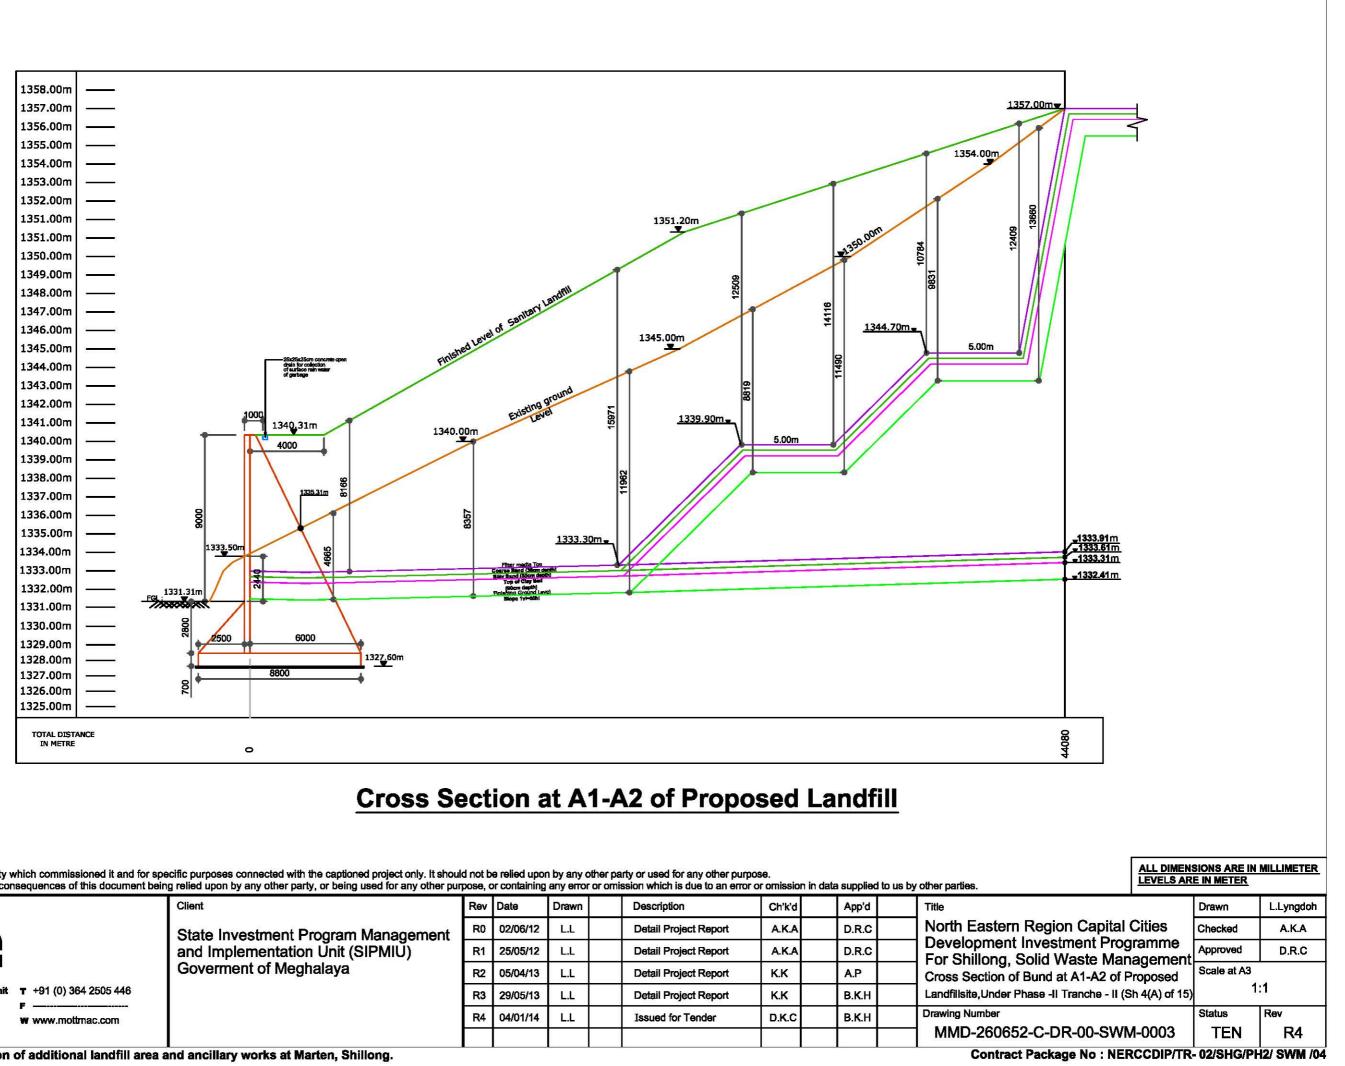

| We accept to responsibility for the consequences of this document being relied upon by any other party, or being used for any other purpose, or containing any error or omission which is due to an error or omission in data supplied to us by other parties. |                                                                      |                                                                                                   |     |          |       |  |                       |        |       |                         |
|----------------------------------------------------------------------------------------------------------------------------------------------------------------------------------------------------------------------------------------------------------------|----------------------------------------------------------------------|---------------------------------------------------------------------------------------------------|-----|----------|-------|--|-----------------------|--------|-------|-------------------------|
|                                                                                                                                                                                                                                                                |                                                                      | Client                                                                                            | Rev | Date     | Drawn |  | Description           | Ch'k'd | App'd | Title                   |
| $\sim$                                                                                                                                                                                                                                                         | Clinical Research Unit  T  +91 (0) 364 2505 446    r Homoeopathy.  F | State Investment Program Management<br>and Implementation Unit (SIPMIU)<br>Goverment of Meghalaya | R0  | 02/06/12 | L.L   |  | Detail Project Report | A.K.A  | D.R.C | North East              |
| Mott MacDonald                                                                                                                                                                                                                                                 |                                                                      |                                                                                                   | R1  | 25/05/12 | L.L   |  | Detail Project Report | A.K.A  | D.R.C | Developm<br>For Shillon |
| 2nd Floor, Bellevue Mansion<br>Opposite Clinical Research Unit<br>(Tribal) for Homoeopathy.<br>Malki - Dhankheti<br>Shillong - 793001,<br>Meghalaya,India                                                                                                      |                                                                      |                                                                                                   | R2  | 05/04/13 | L.L   |  | Detail Project Report | K.K    | A.P   | Cross Sectio            |
|                                                                                                                                                                                                                                                                |                                                                      |                                                                                                   | R3  | 29/05/13 | L.L   |  | Detail Project Report | K.K    | B.K.H | Landfillsite,Und        |
|                                                                                                                                                                                                                                                                |                                                                      |                                                                                                   | R4  | 04/01/14 | L.L   |  | Issued for Tender     | D.K.C  | В.К.Н | Drawing Number          |
|                                                                                                                                                                                                                                                                |                                                                      |                                                                                                   |     |          |       |  |                       |        |       | MMD-260                 |
| Procurement of Construction of additional landfill area and ancillary works at Marten, Shillong.                                                                                                                                                               |                                                                      |                                                                                                   |     |          |       |  |                       |        |       |                         |