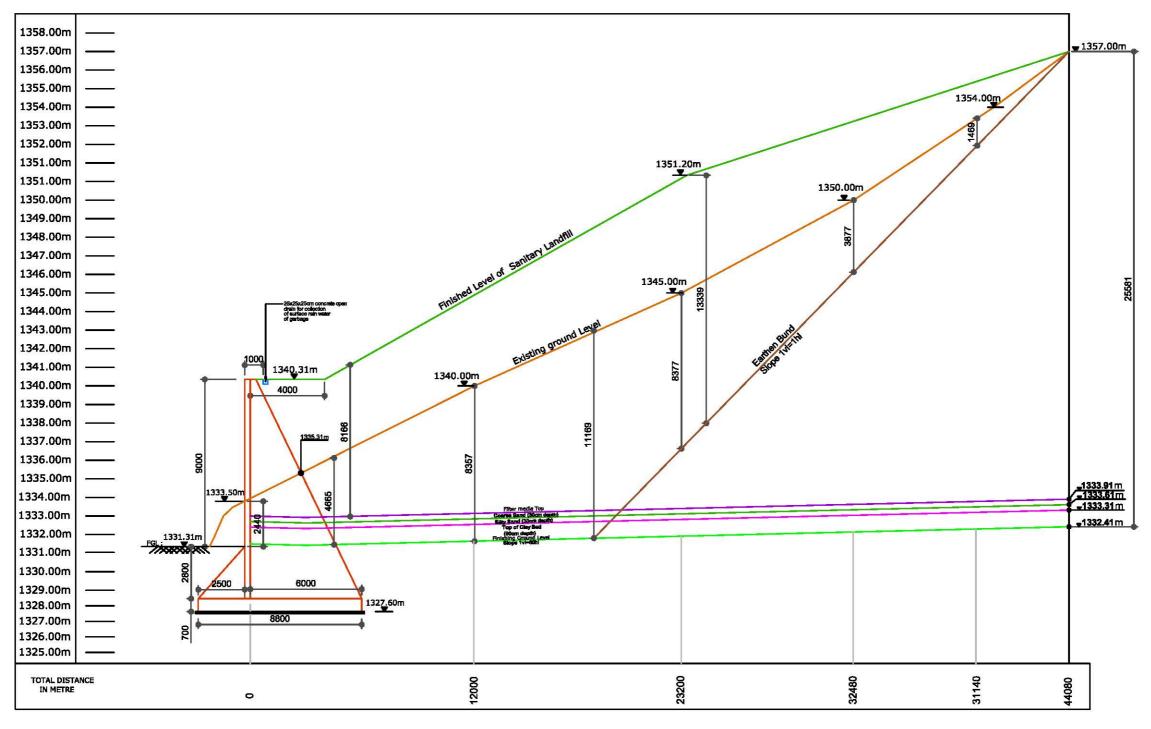

## **Cross Section at A1-A2 of Proposed Landfill**

This document is issued for the party which commissioned it and for specific purposes connected with the captioned project only. It should not be relied upon by any other party or used for any other purpose. We accept no responsibility for the consequences of this document being relied upon by any other party, or being used for any other purpose, or containing any error or omission which is due to an error or omission in data supplied to us by other parties. ALL DIMENSIONS ARE IN MILLIMETER LEVELS ARE IN METER

North Eastern Region Capital Cities **Development Investment Programme** For Shillong, Solid Waste Management Cross Section at A1-A2 of Proposed Landfill site, Under Phase - II Tranche - II (Sh 4 of 15) Drawing Number