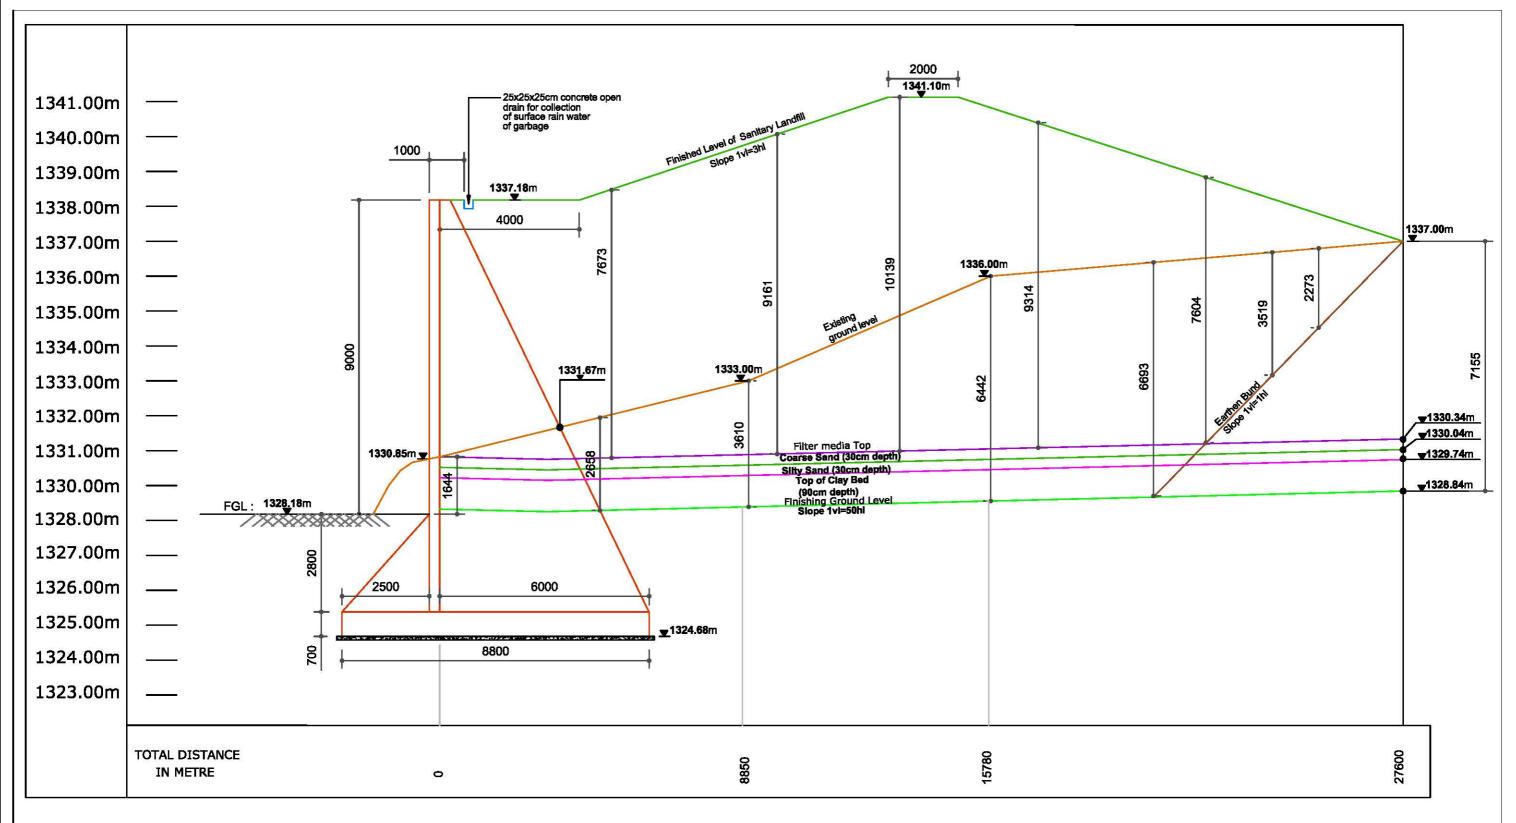

## Cross Section at F-Z of Proposed Landfill

Mott MacDonald

This document is issued for the party which commissioned it and for specific purposes connected with the captioned project only. It should not be relied upon by any other party or used for any other purpose.

ALL DIMENSIONS ARE IN MILLIMETER
LEVELS ARE IN METER

2nd Floor, Bellevue Mansion Opposite Clinical Research Unit (Tribal) for Homoeopathy. Malki - Dhankheti Shillong - 793001, Meghalaya,India

T +91 (0) 364 2505 446
F ----W www.mottmac.com