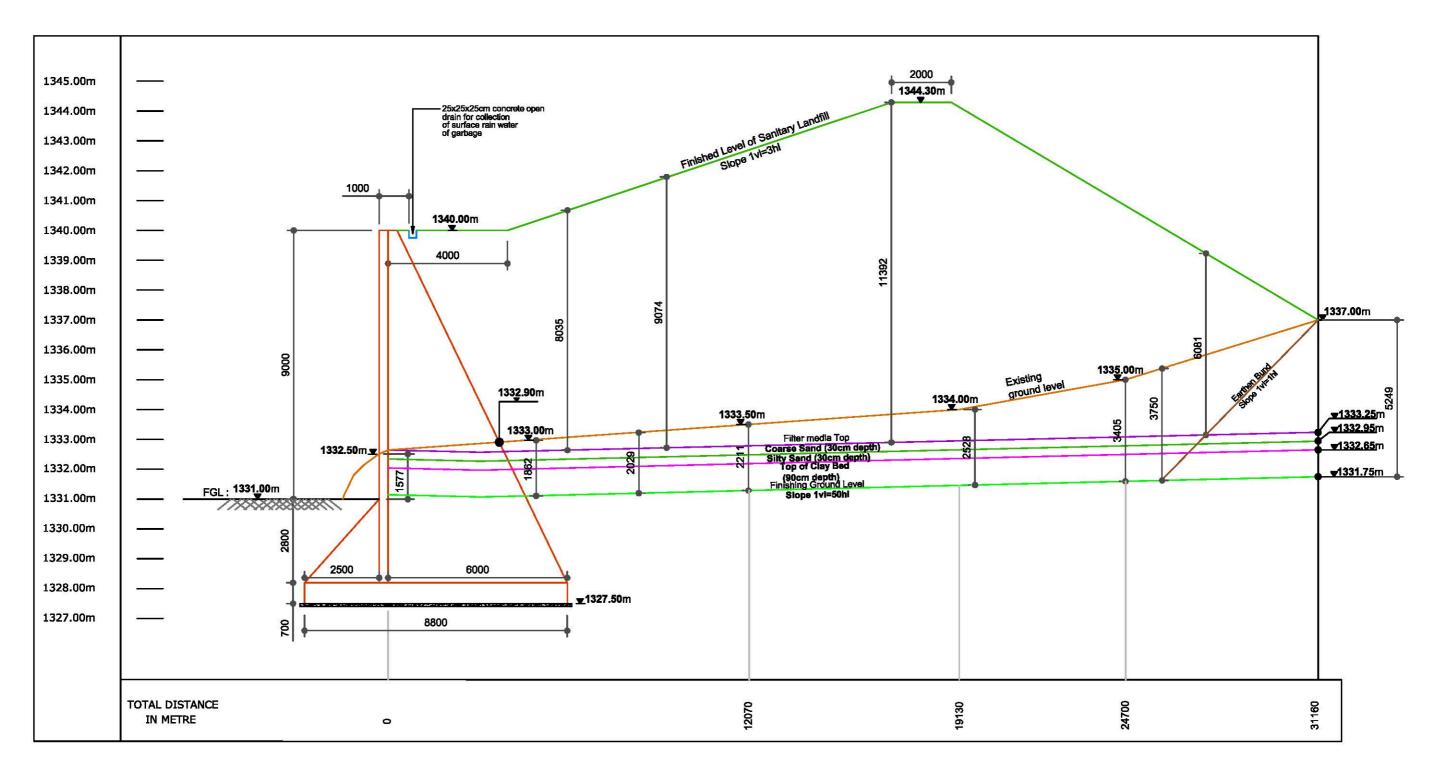

## Cross Section at D-Z of **Proposed Landfill**

Mott MacDonald

This document is issued for the party which commissioned it and for specific purposes connected with the captioned project only. It should not be relied upon by any other party or used for any other purpose. We accept no responsibility for the consequences of this document being relied upon by any other party, or being used for any other purpose, or containing any error or omission which is due to an error or omission in data supplied to us by other parties. **ALL DIMENSIONS ARE IN MILLIMETER LEVELS ARE IN METER** 

Drawn North Eastern Region Capital Cities Checked **Development Investment Programme** For Shillong, Solid Waste Management Cross Section at D-Z of Proposed Landfill site, Under Phase - II Tranche - II (Sh 13 of 15 Drawing Number