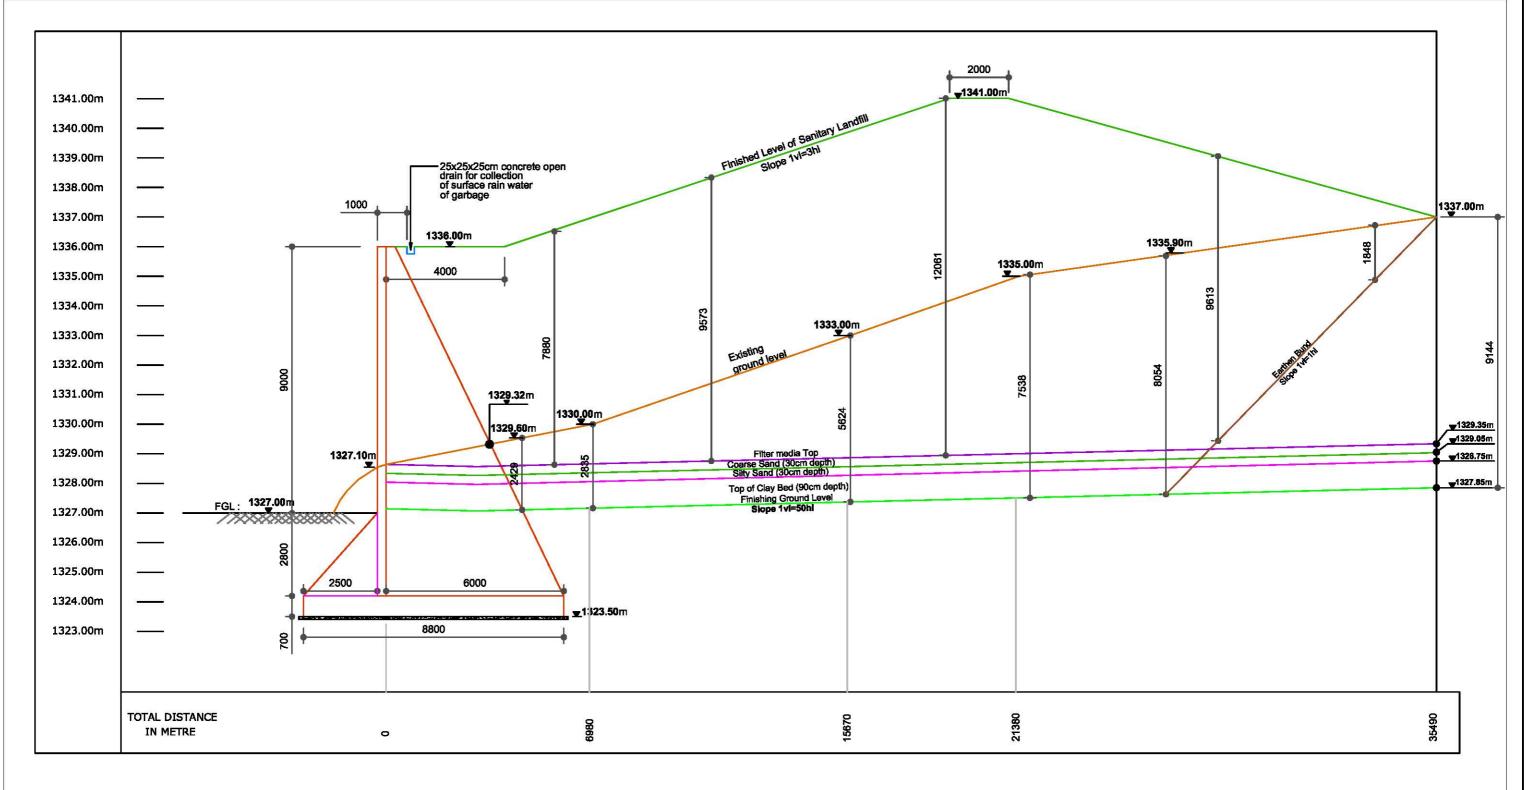

## Cross Section at E-Z of Proposed Landfill

© Mott MacDonald

This document is issued for the party which commissioned it and for specific purposes connected with the captioned project only. It should not be relied upon by any other party or used for any other purpose. We accept no responsibility for the consequences of this document being relied upon by any other party, or being used for any other purpose, or containing any error or omission which is due to an error or omission in data supplied to us by other parties.

North Eastern Region Capital Cities Development Investment Programme For Shillong, Solid Waste Management Cross Section at E-Z of Proposed Landfill site, Under Phase -II Tranche - II (Sh 12 of 15) Drawing Number