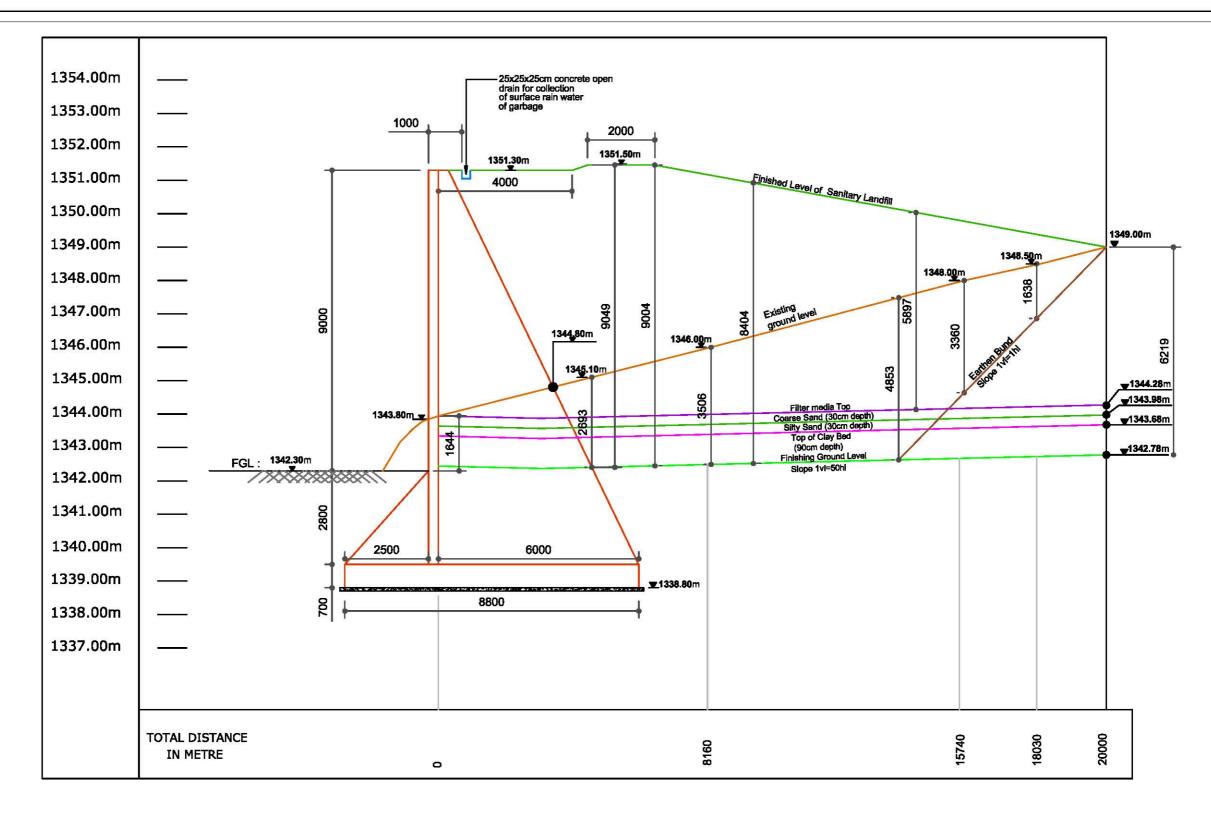

## Cross Section at N-Q of Proposed Landfill

© Mott MacDonald

This document is issued for the party which commissioned it and for specific purposes connected with the captioned project only. It should not be relied upon by any other party or used for any other purpose. We accept no responsibility for the consequences of this document being relied upon by any other party, or being used for any other purpose, or containing any error or omission which is due to an error or omission in data supplied to us by other parties **ALL DIMENSIONS ARE IN MILLIMETER** LEVELS ARE IN METER

North Eastern Region Capital Cities **Development Investment Programme** For Shillong, Solid Waste Management Cross Section at N-Q of Proposed Landfill site, Under Phase -II Tranche - II (Sh 11 of 15) Drawing Number